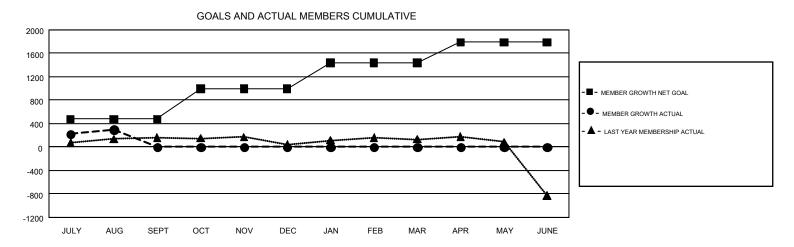

## GMT Constitutional Area 5 - J, Group G

REPORT DOES NOT INCLUDE CLUBS IN UNDISTRICTED AREAS.

| Clubs                 |               |           |               | Members               |                           |                         |                                                    |  |  |
|-----------------------|---------------|-----------|---------------|-----------------------|---------------------------|-------------------------|----------------------------------------------------|--|--|
| RESULTS FOR 2019-2020 |               |           |               | RESULTS FOR 2019-2020 |                           |                         |                                                    |  |  |
| QUARTER               | NEW CLUB GOAL | NEW CLUBS | DROPPED CLUBS | QUARTER               | MEMBER GROWTH NET<br>GOAL | MEMBER GROWTH<br>ACTUAL | DROPPED<br>MEMBERS ACTUAL<br>(including transfers) |  |  |
| JULY/AUG/SEPT         | 2             | 0         | 3             | JULY/AUG/SEPT         | 475                       | 595                     | 249                                                |  |  |
| OCT/NOV/DEC           | 3             | 0         | 0             | OCT/NOV/DEC           | 520                       | 0                       | 0                                                  |  |  |
| JAN/FEB/MAR           | 4             | 0         | 0             | JAN/FEB/MAR           | 445                       | 0                       | 0                                                  |  |  |
| APR/MAY/JUNE          | 3             | 0         | 0             | APR/MAY/JUNE          | 349                       | 0                       | 0                                                  |  |  |