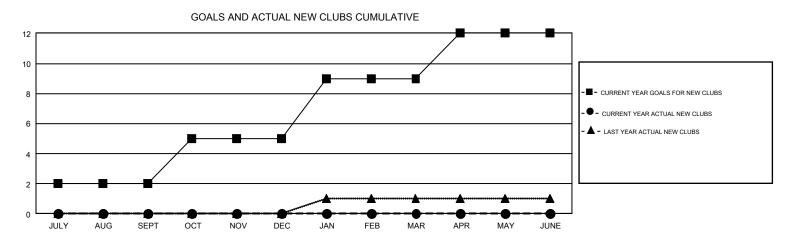

## GMT Constitutional Area 5 - J, Group G

REPORT DOES NOT INCLUDE CLUBS IN UNDISTRICTED AREAS.

| Clubs                 |               |           |               | Members               |                           |                         |                                                    |  |  |
|-----------------------|---------------|-----------|---------------|-----------------------|---------------------------|-------------------------|----------------------------------------------------|--|--|
| RESULTS FOR 2019-2020 |               |           |               | RESULTS FOR 2019-2020 |                           |                         |                                                    |  |  |
| QUARTER               | NEW CLUB GOAL | NEW CLUBS | DROPPED CLUBS | QUARTER               | MEMBER GROWTH NET<br>GOAL | MEMBER GROWTH<br>ACTUAL | DROPPED<br>MEMBERS ACTUAL<br>(including transfers) |  |  |
| JULY/AUG/SEPT         | 2             | 0         | 3             | JULY/AUG/SEPT         | 475                       | 595                     | 249                                                |  |  |
| OCT/NOV/DEC           | 3             | 0         | 0             | OCT/NOV/DEC           | 520                       | 0                       | 0                                                  |  |  |
| JAN/FEB/MAR           | 4             | 0         | 0             | JAN/FEB/MAR           | 445                       | 0                       | 0                                                  |  |  |
| APR/MAY/JUNE          | 3             | 0         | 0             | APR/MAY/JUNE          | 349                       | 0                       | 0                                                  |  |  |